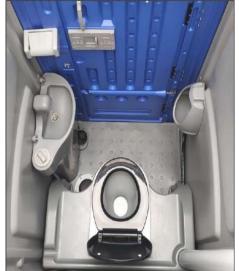

## Features

Separate urinal and toilet bowl flush style tank operated by means of a foot pump.

Comfortable toilet with standard wash hand basin (also) foot operated for optimum efficiency.

All fittings are from rotationally moulded HDPE material.

Other features include:

Occupied Indicator, Gender Signs, Paper Shelf, Toilet Roll Holder, Mirror, Outside/Inside Lock, Coat hanger, Gas Vent, Backside Valve, Anti Slip Floor