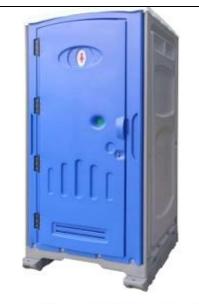

## Mobile Toilet – Robust, Light Weight, Separate Urinal, Backside Valve

# **Flushable Toilet**

### **Dimensions:**

- Total Weight : 110 kg
- Total Width : 1000 mm
- Total Depth : 1000 mm
- Total Height : 2300 mm

Availability: In-stock at our warehouse in Ghana

Call/WhatsApp us on **0548626439** with all your inquiries. Thank you.