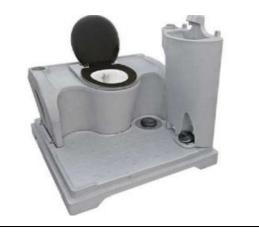

## Features

Separate urinal and toilet bowl flush style tank operated by means of a foot pump.

Comfortable toilet with standard wash hand basin (also) foot operated for optimum efficiency.

All fittings are from rotationally moulded HDPE material.

### Volume

- Water Tank: 50L
- Waste Tank: 190L